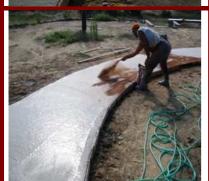

# **FIRST DAY-STEP 8:**

Dust the surface using Style Beton Release Powder, which adds two-tone color on the concrete and prevents the stamps to stick to the surface.