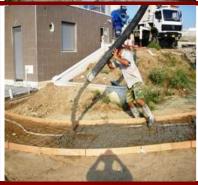

## **FIRST DAY-STEP 3:**

Deposit concrete so that specified slab thickness will be obtained after finishing operations.