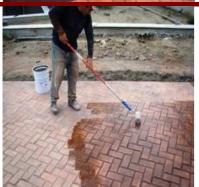

## **THE SAME DAY-STEP 11:**

When the floor is dry, seal, using Style Beton Sealer, a UV resistant sealer that prevents color changes or fading caused by the sun. It is pure acrylic-based resin in virgin solvents for improved clarity and anti-yellowing characteristics.