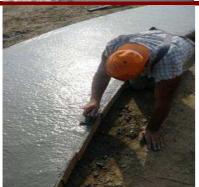

# STAMPED CONCRETE APPLICATION FAST AND EASY



# **FIRST DAY-STEP 1:**

First add to concrete mixer Style Beton Fibbers. The fibbers are very strong to acids and to alkalis and perfectly stable to ultraviolet rays, to bacteria and muffs, have a good adhesion to cement thanks to chemical bonds that develop.



## FIRST DAY-STEP 2:

Reinforce the concrete floor with a metal grid. Ensure reinforcement, inserts, embedded parts, and formed joints are not disturbed during concrete placement.



## **FIRST DAY-STEP 3:**

Deposit concrete so that specified slab thickness will be obtained after finishing operations.



## **FIRST DAY-STEP 4:**

Make the concrete surface smooth, using a trowel.



## **FIRST DAY-STEP 5:**

Make the concrete edges smooth, using hand edger.



## **FIRST DAY-STEP 6:**

After the concrete surface is poured and floated, Style Beton Color Hardener, which is a tinted, powdery sub-stance blended of mineral-based pigments, portland cement, silica and quartz, is applied and worked into the surface using a trowel.



## **FIRST DAY-STEP 7:**

Make the concrete surface smooth, using a trowel.



# **FIRST DAY-STEP 8:**

Dust the surface using Style Beton Release Powder, which adds two-tone color on the concrete and prevents the stamps to stick to the surface.



## **FIRST DAY-STEP 9:**

Use proper tamp tools into the stamp surface to achieve the required texture, with uniformity of pattern and depth of stamping.



## **AFTER THREE DAYS-STEP 10:**

After th