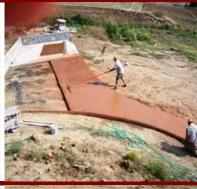

## **FIRST DAY-STEP 3:**

Deposit concrete so that specified slab thickness will be obtained after finishing operations.

## **FIRST DAY-STEP 4:**

Make the concrete surface smooth, using a trowel.