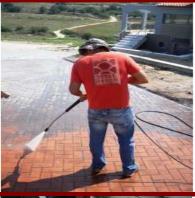

## **AFTER THREE DAYS-STEP 10:**

After the concrete cures, it is rinsed with clean water to remove loose Release Powder.