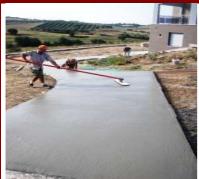

## **FIRST DAY-STEP 4:**

Make the concrete surface smooth, using a trowel.

## **FIRST DAY-STEP 7:**

Make the concrete surface smooth, using a trowel.