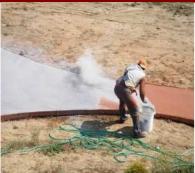

## **AFTER THREE DAYS-STEP 10:**

After the concrete cures, it is rinsed with clean water to remove loose Release Powder.