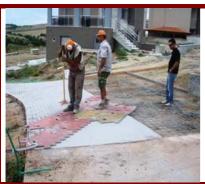

## **FIRST DAY-STEP 9:**

Use proper tamp tools into the stamp surface to achieve the required texture, with uniformity of pattern and depth of stamping.