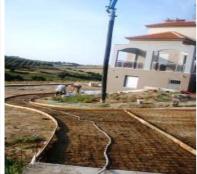

## FIRST DAY-STEP 2:

Reinforce the concrete floor with a metal grid. Ensure reinforcement, inserts, embedded parts, and formed joints are not disturbed during concrete placement.

## **FIRST DAY-STEP 3:**

Deposit concrete so that specified slab thickness will be obtained after finishing operations.